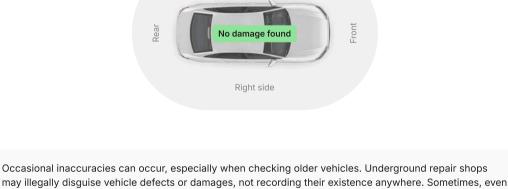

### **Damage** This section helps you understand whether the vehicle was damaged or inspected for damage, along with recorded cost estimates (if available).

No issues found

Damage records

Left side

impossible to provide a 100% guarantee. Natural disasters Has the vehicle's location been recorded in the area of a natural disaster?