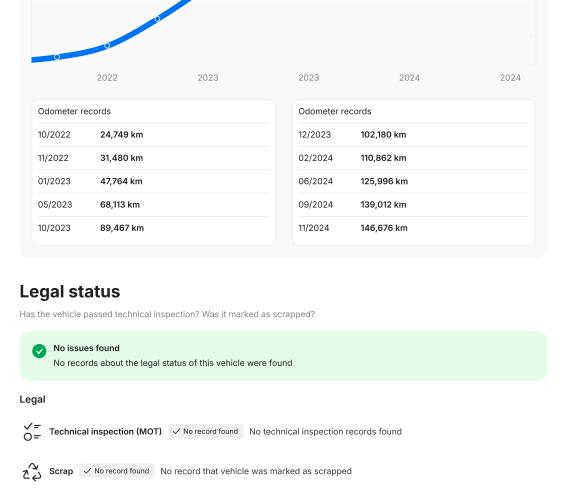

#### Note • Last known mileage: 146,676 km 10 mileage records found

Odometer

Slovakia

Italy

Are there signs of mileage rollbacks or discrepancies?