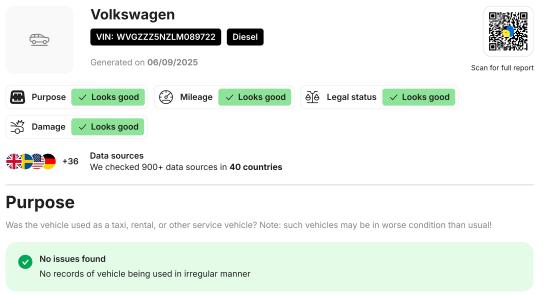

#### Here's what we checked:

| Taxi V No record found No evidence of being used as a taxi                                     |
|------------------------------------------------------------------------------------------------|
| Transport 🗸 No record found No evidence of being used as a transport vehicle                   |
| Rental V No record found No evidence of being used as a rental vehicle                         |
| Police  Vio record found No evidence of being used by police                                   |
| Demo V No record found No evidence of being used as a demo vehicle                             |
| Driving school vehicle V No record found No evidence of being used as a driving school vehicle |

## Theft

Is the vehicle currently marked as stolen? Was it stolen in the past? Has it been recovered?

| No issues<br>We didn't           | found<br>find any records that the vehicle was stolen.                                                                                                                                                                                                                                                                                                                                                                                 |
|----------------------------------|----------------------------------------------------------------------------------------------------------------------------------------------------------------------------------------------------------------------------------------------------------------------------------------------------------------------------------------------------------------------------------------------------------------------------------------|
| i Note<br>Police data            | abase stolen vehicle check completed in <b>11 countries</b> :                                                                                                                                                                                                                                                                                                                                                                          |
| Here's what we                   | checked:                                                                                                                                                                                                                                                                                                                                                                                                                               |
|                                  | VIN: WVGZZZ5NZLM089722 Generated on 06/09/2025 Expires on 07/09/2025<br>If the most essential highlights of the vehicle's history. For the most detailed and up-to-date data, always refer to the digital carVertical report available on our website.<br>ensure the accuracy and reliability of the data at the time of generation, please note that we cannot guarantee that this PDF file has not been modified or altered after it |
|                                  | vanted as stolen       ✓ No record found         ve past       ✓ No record found         No past theft records found for this vehicle.                                                                                                                                                                                                                                                                                                 |
| Police database                  | stolen vehicle check completed in:                                                                                                                                                                                                                                                                                                                                                                                                     |
| 🛑 Lithuania 🛛 🕹 SI<br>(*) Canada | lovakia 🍗 Czechia 🌓 Italy 🌔 Romania 資 Slovenia <table-cell-rows> Hungary 🛟 Denmark 🌗 Sweden 🐠 United States</table-cell-rows>                                                                                                                                                                                                                                                                                                          |
| Mileage<br>Are there signs of    | mileage rollbacks or discrepancies?                                                                                                                                                                                                                                                                                                                                                                                                    |
|                                  | own mileage: 169,685 km<br>ige records found                                                                                                                                                                                                                                                                                                                                                                                           |

# Legal status

Has the vehicle passed technical inspection? Was it marked as scrapped?

| 0                   | No issues found<br>No records about the legal status of this vehicle were found                                                    |  |  |  |  |
|---------------------|------------------------------------------------------------------------------------------------------------------------------------|--|--|--|--|
| Legal               |                                                                                                                                    |  |  |  |  |
| √=<br>0=            | Technical inspection (MOT)  No record found No technical inspection records found                                                  |  |  |  |  |
| ない                  | $\stackrel{\Delta}{\rightarrow}$ Scrap $\checkmark$ No record found No record that vehicle was marked as scrapped                  |  |  |  |  |
| Dar                 | nage                                                                                                                               |  |  |  |  |
| This se<br>(if avai | ection helps you understand whether the vehicle was damaged or inspected for damage, along with recorded cost estimates<br>lable). |  |  |  |  |

## **Damage records**

**CARVERTICAL** 

VIN: WVGZZZ5NZLM089722 Generated on 06/09/2025 Expires on 07/09/2025

VIN: WVGZZZ5NZLM089722 | Generated on 06/09/2025 | Expires on 07/09/20 This PDF report includes only the most essential highlights of the vehicle's history. For the most detailed and up-to-date data, always refer to the digital carVertical report available on our website. While we take great care to ensure the accuracy and reliability of the data at the time of generation, please note that we cannot guarantee that this PDF file has not been modified or altered after it was created.