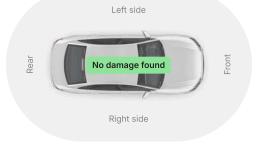

## **Damage records**

**CARVERTICAL** 

VIN: WVGZZZ5NZLM089722 Generated on 06/09/2025 Expires on 07/09/2025

VIN: WVGZZZ5NZLM089722 | Generated on 06/09/2025 | Expires on 07/09/20 This PDF report includes only the most essential highlights of the vehicle's history. For the most detailed and up-to-date data, always refer to the digital carVertical report available on our website. While we take great care to ensure the accuracy and reliability of the data at the time of generation, please note that we cannot guarantee that this PDF file has not been modified or altered after it was created.

Occasional inaccuracies can occur, especially when checking older vehicles. Underground repair shops may illegally disguise vehicle defects or damages, not recording their existence anywhere. Sometimes, even vehicle VIN plates may be replaced. We have a variety of methods to detect even such crimes, but it's impossible to provide a 100% guarantee.