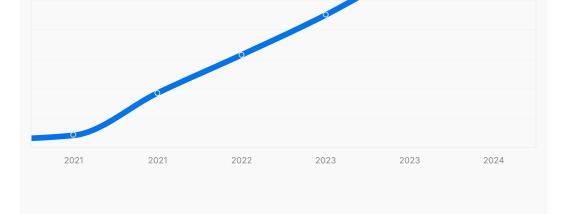

| Odometer records |            | Odometer re | ecords     |
|------------------|------------|-------------|------------|
| 02/2021          | 28,434 km  | 05/2024     | 169,685 km |
| 11/2021          | 57,184 km  |             |            |
| 07/2022          | 83,056 km  |             |            |
| 02/2023          | 110,128 km |             |            |
| 11/2023          | 141,549 km |             |            |