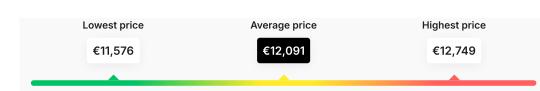

#### **Market value**

How much was the vehicle sold for in the past? What is the price of vehicles of this year and model on average?

i Note

- Average market price for such vehicle: €12,091
  Be cautious of hidden issues if the vehicle was on sale for significantly less than the current price!

#### Nissan e-NV200 2017 market value today

Market value is determined by examining the price of a particular car model (manufactured in the same year) in the country where the report was generated. We analyze data from the last 6 months.