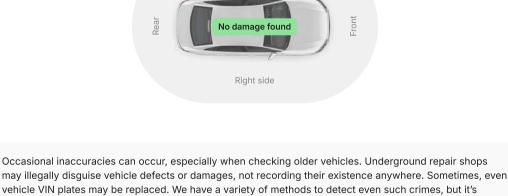

Scrap 

✓ No record found No record that vehicle was marked as scrapped

**Damage** This section helps you understand whether the vehicle was damaged or inspected for damage, along with recorded cost estimates

# (if available).

No issues found

Damage records

Left side

impossible to provide a 100% guarantee. Natural disasters Has the vehicle's location been recorded in the area of a natural disaster?