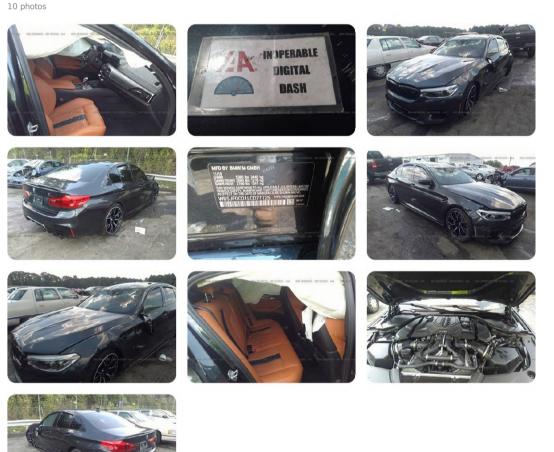

#### 2020-10

**2023-03** 10 photos

Was the vehicle used as a taxi, rental or other service vehicle? Note: such vehicles may be in worse condition Rolling  $\checkmark$  No records found No records found No records found No evidence of use as a No evidence of use as a No evidence of taxi vehicle for transportation use as a rental vehicle (). Police. Vehicles of the driving Demonstration school No records found No records found No records found There is no evidence of No evidence of use as a No evidence of use as a police use of demonstration vehicle vehicle in a driving school Abduction Is the vehicle currently reported stolen? Was it stolen in the past? Was it ? We found no records of the being stolen. Checks against the police database of stolen cars were performed in **10 countries**: +4 Here's what we checked: He is currently Stolen in the past Stolen in the past wanted as a No records found No records found kidnapper Current status The vehicle was found No records found unknown  $\checkmark$ ~ Police database of stolen , check completed: **United States** Lithuania Italy Denmark Slovakia Finland Czech Republic Sweden Slovenia (\*) () (i) Odometer data Odometer data 43 km 7 544 km 2020-04 2021-02 7 544 km 2020-05 65 km 2023-01 2020-06 5 308 km 2023-01 25,846 km 10 335 km 59 698 km 2020-07 2023-01 7 544 km 61 349 km 2020-09 2023-07 7 544 km 2020-10 Legal status Has the vehicle been inspected? Does it have a mark of scrapping? No information on the legal status of the vehicle was found Legal. 3 EN BR Scrap **Technical inspection** 

#### Damage.

Has the vehicle been damaged in the past? The cost of the damage?

 Image: This vehicle was damaged 2 times!

 Image: Minor damage usually does not affect the safety of the vehicle and does not cause problems with the bodywork.

## Records of damage

Damage. Estimated cost of repair Unknown Unknown

Æ.

**United States** 

2020-10