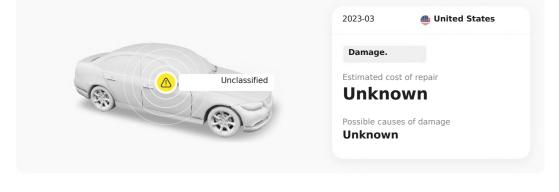

#### Damage.

Has the vehicle been damaged in the past? The cost of the damage?

 Image: This vehicle was damaged 2 times!

 Image: Minor damage usually does not affect the safety of the vehicle and does not cause problems with the bodywork.

## Records of damage

Damage. Estimated cost of repair Unknown Unknown

Æ.

**United States** 

2020-10