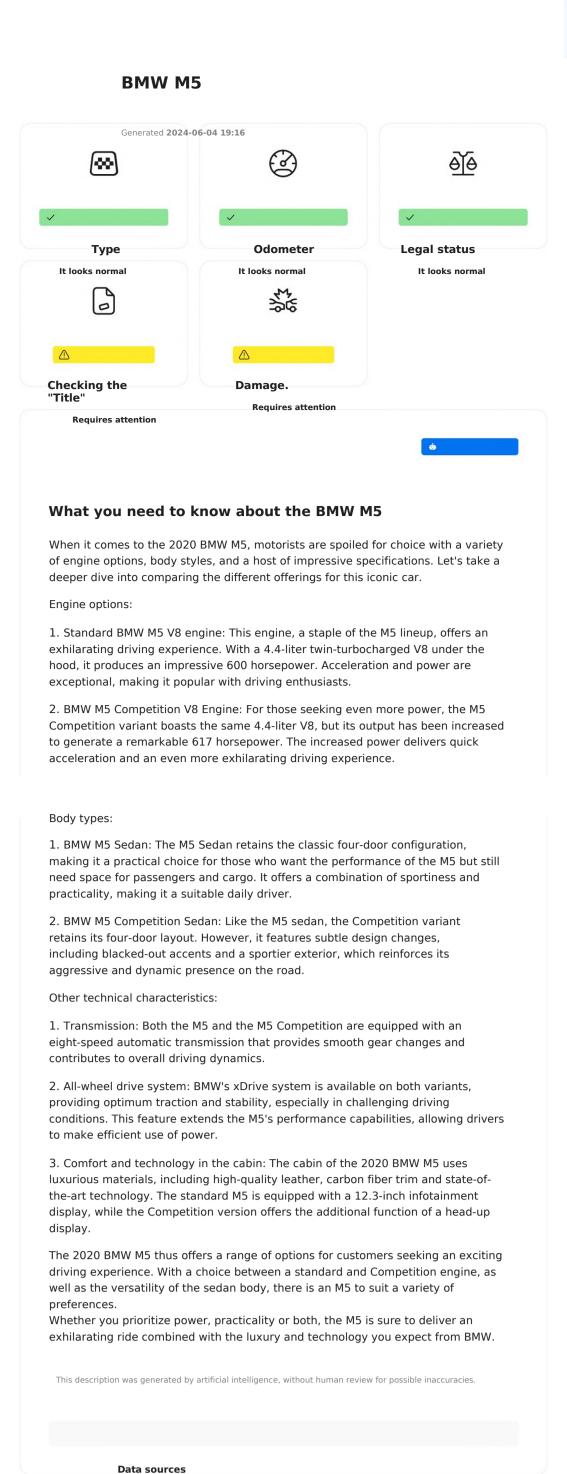

#### 2020-10

**2023-03** 10 photos

Was the vehicle used as a taxi, rental or other service vehicle? Note: such vehicles may be in worse condition Rolling  $\checkmark$  No records found No records found No records found No evidence of use as a No evidence of use as a No evidence of taxi vehicle for transportation use as a rental vehicle (). Police. Vehicles of the driving Demonstration school No records found No records found No records found There is no evidence of No evidence of use as a No evidence of use as a police use of demonstration vehicle vehicle in a driving school Abduction Is the vehicle currently reported stolen? Was it stolen in the past? Was it ? We found no records of the being stolen. Checks against the police database of stolen cars were performed in **10 countries**: +4 Here's what we checked: He is currently Stolen in the past Stolen in the past wanted as a No records found No records found kidnapper Current status The vehicle was found No records found unknown  $\checkmark$ ~ Police database of stolen , check completed: **United States** Lithuania Italy Denmark Slovakia Finland Czech Republic Sweden Slovenia (\*) () (i) Odometer data Odometer data 43 km 7 544 km 2020-04 2021-02 7 544 km 2020-05 65 km 2023-01 2020-06 5 308 km 2023-01 25,846 km 10 335 km 59 698 km 2020-07 2023-01 7 544 km 61 349 km 2020-09 2023-07 7 544 km 2020-10 Legal status Has the vehicle been inspected? Does it have a mark of scrapping? No information on the legal status of the vehicle was found Legal. 3 EN BR Scrap **Technical inspection** 

#### Damage.

Has the vehicle been damaged in the past? The cost of the damage?

 Image: This vehicle was damaged 2 times!

 Image: Minor damage usually does not affect the safety of the vehicle and does not cause problems with the bodywork.

## Records of damage

Damage. Estimated cost of repair Unknown Unknown

Æ.

**United States** 

2020-10