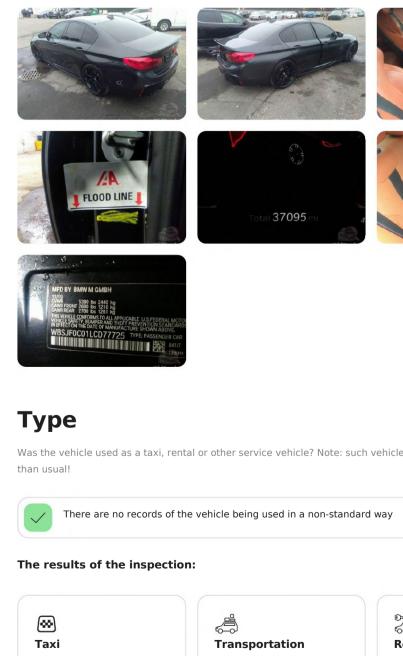

#### Photo.

#### 2020-10

**2023-03** 10 photos

Was the vehicle used as a taxi, rental or other service vehicle? Note: such vehicles may be in worse condition Rolling  $\checkmark$  No records found No records found No records found No evidence of use as a No evidence of use as a No evidence of taxi vehicle for transportation use as a rental vehicle (). Police. Vehicles of the driving Demonstration school No records found No records found No records found There is no evidence of No evidence of use as a No evidence of use as a police use of demonstration vehicle vehicle in a driving school Abduction Is the vehicle currently reported stolen? Was it stolen in the past? Was it ? We found no records of the being stolen. Checks against the police database of stolen cars were performed in **10 countries**: +4 Here's what we checked: He is currently Stolen in the past Stolen in the past wanted as a No records found No records found kidnapper Current status The vehicle was found No records found unknown  $\checkmark$ ~ Police database of stolen , check completed: **United States** Lithuania Italy Denmark Slovakia Finland Czech Republic Sweden Slovenia (\*) () (i) Odometer data Odometer data 43 km 7 544 km 2020-04 2021-02 7 544 km 2020-05 65 km 2023-01 2020-06 5 308 km 2023-01 25,846 km 10 335 km 59 698 km 2020-07 2023-01 7 544 km 61 349 km 2020-09 2023-07 7 544 km 2020-10 Legal status Has the vehicle been inspected? Does it have a mark of scrapping? No information on the legal status of the vehicle was found Legal. 3 EN BR Scrap **Technical inspection** 